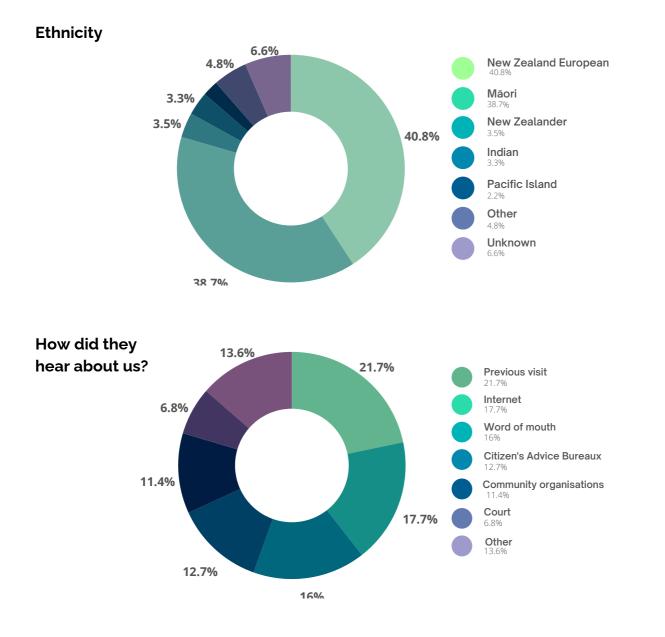

Baywide is tasked with providing services to people living along the length of the Bay of Plenty coast, from Waihi to Te Kaha, and our data, as presented in the Annual Report, shows we are receiving enquiries from throughout our rohe/area. We know that a significant proportion of our clients identify as Māori (38% for FY23), with a similar number identifying as New Zealand European (40%). This data helps us when deciding how we can reach more people and increase awareness of services that we offer. Baywide has recently opened a new fortnightly in-person clinic in conjunction with Merivale Community Centre. This area is relatively close to our downtown Willow Street office, but there are people in this community who may not have sufficient money to catch the bus to town or to have credit on their mobile phone to call us. Some people need to see us in their community before they will trust us to help with their legal problems.

## Who are our clients?

During the past year Baywide lawyers spent over 2300 hours providing legal advice to 1472 clients on 1687 matters. Baywide provided legal information and referrals to a further 1481 people.