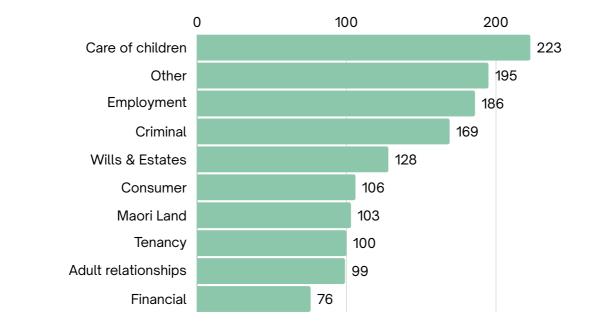

## Who are our clients?

During the past year Baywide lawyers spent over 2300 hours providing legal advice to 1472 clients on 1687 matters. Baywide provided legal information and referrals to a further 1481 people.

### **Statistical Outputs**

| Level editor and accurately a            | Total clients for FY22 | Total clients for FY23 |
|------------------------------------------|------------------------|------------------------|
| Legal advice and representation          | Total clients for FY22 | Total clients for FY23 |
| Total number of <u>clients</u> receiving | 1499                   | 1472 duplicate         |
| advice and representation                |                        |                        |
| High demand specialist legal advice      | Number of matters FY22 | Number of matters FY23 |
| Total number of matters on which         |                        |                        |
| lawyers provided advice                  | 1768                   | 1613 fiona             |
| Family Law (Care of Children, Family     |                        |                        |
| Violence, Adult Relationships)           | 402                    | 373                    |
| Employment                               |                        |                        |
| Criminal                                 | 250                    | 186                    |
| Consumer                                 | 166                    | 169                    |
| Tenancy                                  | 146                    | 106                    |
| Trusts, Wills & Estates                  | 141                    | 100                    |
| Financial                                | 124                    | 128                    |
| Maori Land                               | 119                    | 76                     |
| Other matters                            | 79                     | 95                     |
| Total hours spent on matters             | 341                    | 380                    |
| Legal information                        | 1993 hours             | 2243 hours             |
| Total number of recipients of legal      | FY22                   | FY23                   |
| information (as opposed to advice)       |                        |                        |
| Legal education                          | Not recorded           | 1302                   |
| Total sessions delivered                 |                        |                        |
|                                          | FY22                   | FY23                   |
| Total number of participants             | 5                      | 16                     |
|                                          | 75                     | 471                    |