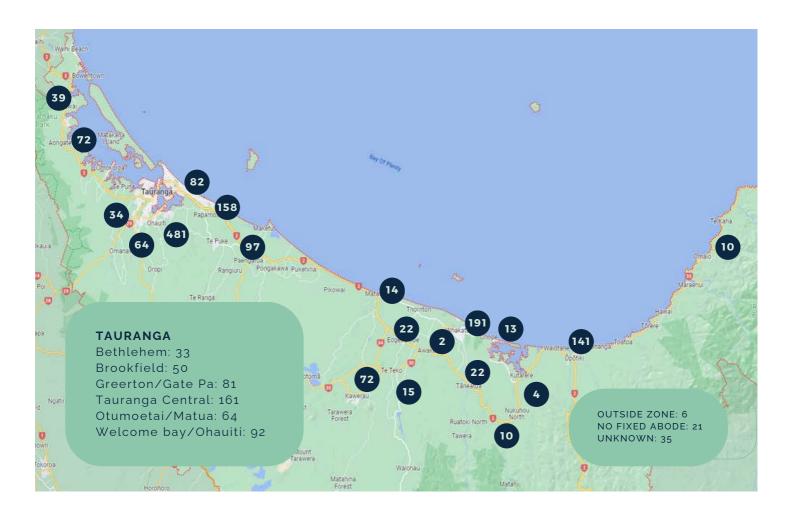

## Who are our clients?

During the past year Baywide lawyers spent over 2300 hours providing legal advice to 1472 clients on 1687 matters. Baywide provided legal information and referrals to a further 1481 people.

## **Location of clients**